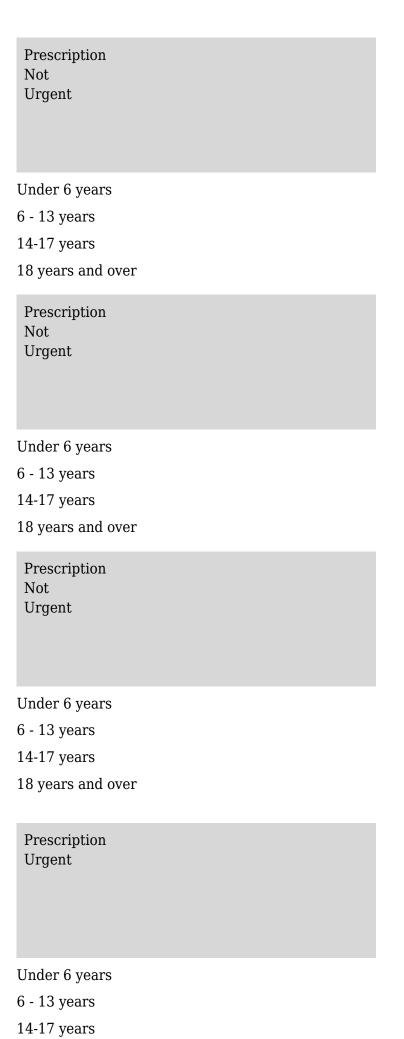

## Enrolled patients - No Community Services Card \$5.00 \$5.00 \$30.00 \$30.00 Prescription Urgent Under 6 years 6 - 13 years 14-17 years 18 years and over Prescription Urgent Under 6 years 6 - 13 years 14-17 years 18 years and over Prescription Urgent Under 6 years 6 - 13 years 14-17 years 18 years and over

\$5.00 \$5.00 \$13.00

\$18.00

Prescription Urgent

Under 6 years

6 - 13 years

14-17 years

18 years and over

- Dressings & Samp; Materials, \$25.00 Minimum
- Minor surgery and other procedure charges vary according to complexity
- Cost of materials are not included in these prices
- Should your consultation take longer than the standard 15 minutes a surcharge may apply.
- If you know that you will need more than 15 minutes, please notify the receptionist when making the appointment, so that adequate time can be allocated. Check the likely cost at this time.
- We appreciate that unexpected illness may cause difficulty with immediate payment of doctors fees. We would encourage anyone needing medical attention and faced with this problem to mention it to the doctor or staff, rather than not obtaining necessary care for any family member.
- In line with normal business practices, payment is expected at the time of the doctor visit. Any cost incurred in recovering any outstanding balance will be payable by you, including all legal charges.
- If the account remains unpaid the patient consents to personal details relevant to the actual account being passed on to the recovery agent.
- Can't make it to the appointment?
  - Naturally, we understand that things can change on the day, but we ask that you call us to advise that you are not able to make your appointment.
  - If we do not hear from you a minimum of 90 minutes prior to the scheduled time of your appointment, you will receive an invoice for the fee of the healthcare appointment that was missed.
- If you require a follow-up consultation with a <u>doctor or nurse practitioner</u> to discuss an <u>ongoing</u> issue or if you have been asked to make an appointment to discuss test results, please be aware that these visits will incur a full consultation fee.
- Email Advice: The fee for this service is at the discretion of the doctor.
- Referral Charge:
  - Referral to Private Specialist. \$20.00. \$15.00 CSC
  - Referral to Public Hospital Specialists. \$10.00. \$ 5.00 CSC