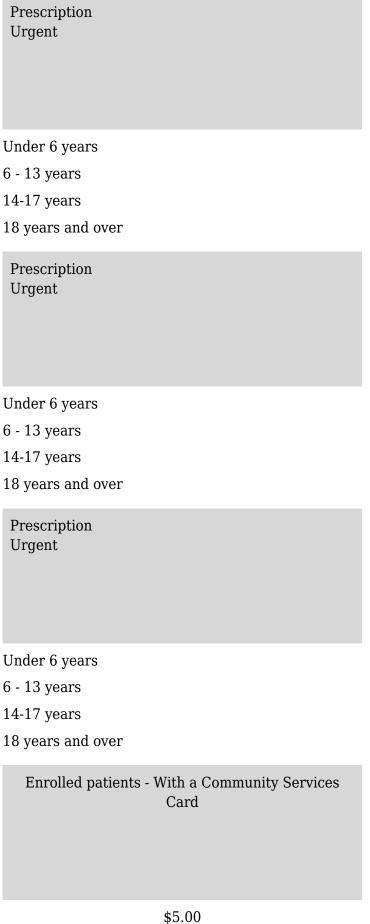

## Enrolled patients - No Community Services Card \$5.00 \$5.00 \$30.00 \$30.00 Prescription Urgent Under 6 years 6 - 13 years 14-17 years 18 years and over Prescription Urgent Under 6 years 6 - 13 years 14-17 years 18 years and over Prescription Urgent Under 6 years 6 - 13 years 14-17 years 18 years and over

\$5.00 \$5.00 \$13.00

\$18.00

Prescription Urgent

Under 6 years

6 - 13 years

14-17 years

18 years and over

- Dressings & Samp; Materials, \$25.00 Minimum
- Minor surgery and other procedure charges vary according to complexity
- Cost of materials are not included in these prices
- Should your consultation take longer than the standard 15 minutes a surcharge may apply.
- If you know that you will need more than 15 minutes, please notify the receptionist when making the appointment, so that adequate time can be allocated. Check the likely cost at this time.
- We appreciate that unexpected illness may cause difficulty with immediate payment of doctors fees. We would encourage anyone needing medical attention and faced with this problem to mention it to the doctor or staff, rather than not obtaining necessary care for any family member.
- In line with normal business practices, payment is expected at the time of the doctor visit. Any cost incurred in recovering any outstanding balance will be payable by you, including all legal charges.
- If the account remains unpaid the patient consents to personal details relevant to the actual account being passed on to the recovery agent.
- Can't make it to the appointment?
  - Naturally, we understand that things can change on the day, but we ask that you call us to advise that you are not able to make your appointment.
  - If we do not hear from you a minimum of 90 minutes prior to the scheduled time of your appointment, you will receive an invoice for the fee of the healthcare appointment that was missed.
- If you require a follow-up consultation with a <u>doctor or nurse practitioner</u> to discuss an <u>ongoing</u> issue or if you have been asked to make an appointment to discuss test results, please be aware that these visits will incur a full consultation fee.
- Email Advice: The fee for this service is at the discretion of the doctor.
- Referral Charge:
  - Referral to Private Specialist. \$20.00. \$15.00 CSC
  - Referral to Public Hospital Specialists. \$10.00. \$ 5.00 CSC