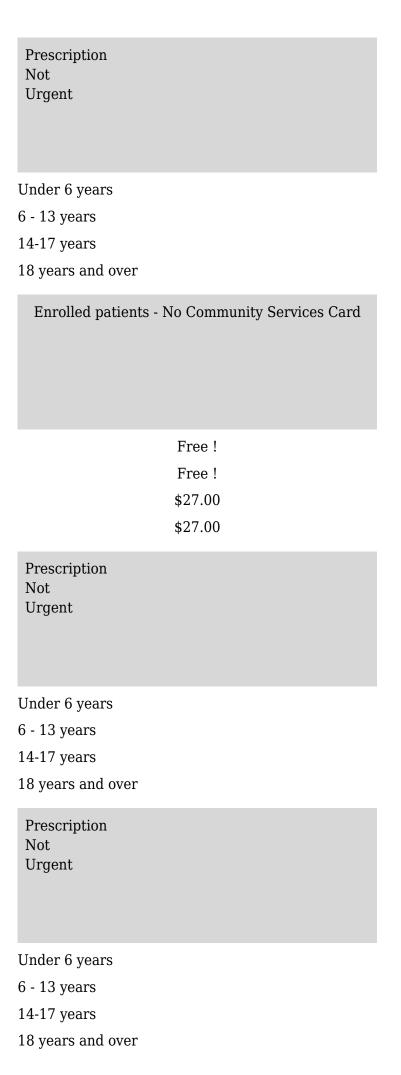

### Enrolled patients - With a Community Services Card Free! Free! \$13.00 \$18.00 Prescription Not Urgent Under 6 years 6 - 13 years 14-17 years 18 years and over Prescription Not Urgent Under 6 years 6 - 13 years 14-17 years 18 years and over Prescription Not Urgent Under 6 years

6 - 13 years

14-17 years

18 years and over

18 years and over

## Enrolled patients - No Community Services Card \$5.00 \$5.00 \$30.00 \$30.00 Prescription Urgent Under 6 years 6 - 13 years 14-17 years 18 years and over Prescription Urgent Under 6 years 6 - 13 years 14-17 years 18 years and over Prescription Urgent Under 6 years 6 - 13 years 14-17 years 18 years and over