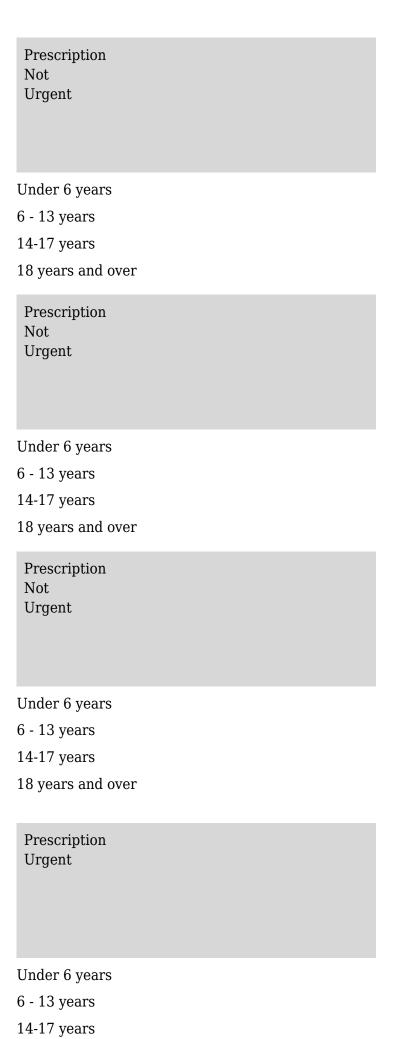

### Enrolled patients - With a Community Services Card Free! Free! \$13.00 \$18.00 Prescription Not Urgent Under 6 years 6 - 13 years 14-17 years 18 years and over Prescription Not Urgent Under 6 years 6 - 13 years 14-17 years 18 years and over Prescription Not Urgent Under 6 years

6 - 13 years

14-17 years

18 years and over

18 years and over