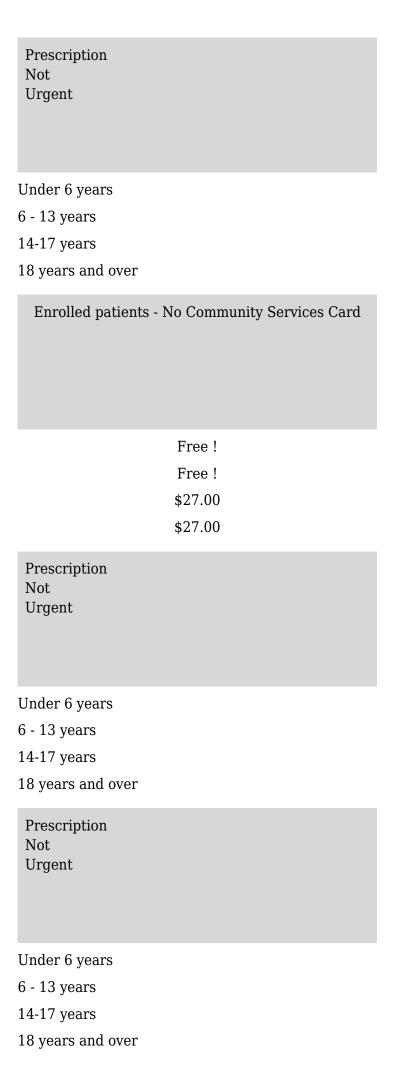

### Enrolled patients - With a Community Services Card Free! Free! \$13.00 \$18.00 Prescription Not Urgent Under 6 years 6 - 13 years 14-17 years 18 years and over Prescription Not Urgent Under 6 years 6 - 13 years 14-17 years 18 years and over Prescription Not Urgent Under 6 years

6 - 13 years

14-17 years

18 years and over

18 years and over

## Enrolled patients - No Community Services Card \$5.00 \$5.00 \$30.00 \$30.00 Prescription Urgent Under 6 years 6 - 13 years 14-17 years 18 years and over Prescription Urgent Under 6 years 6 - 13 years 14-17 years 18 years and over Prescription Urgent Under 6 years 6 - 13 years 14-17 years 18 years and over

\$5.00 \$5.00 \$13.00

\$18.00

Prescription Urgent

Under 6 years

6 - 13 years

14-17 years

18 years and over

- Dressings & Samp; Materials, \$25.00 Minimum
- Minor surgery and other procedure charges vary according to complexity
- Cost of materials are not included in these prices
- Should your consultation take longer than the standard 15 minutes a surcharge may apply.
- If you know that you will need more than 15 minutes, please notify the receptionist when making the appointment, so that adequate time can be allocated. Check the likely cost at this time.
- We appreciate that unexpected illness may cause difficulty with immediate payment of doctors fees. We would encourage anyone needing medical attention and faced with this problem to mention it to the doctor or staff, rather than not obtaining necessary care for any family member.
- In line with normal business practices, payment is expected at the time of the doctor visit. Any cost incurred in recovering any outstanding balance will be payable by you, including all legal charges.
- If the account remains unpaid the patient consents to personal details relevant to the actual account being passed on to the recovery agent.
- Can't make it to the appointment?
  - Naturally, we understand that things can change on the day, but we ask that you call us to advise that you are not able to make your appointment.
  - If we do not hear from you a minimum of 90 minutes prior to the scheduled time of your appointment, you will receive an invoice for the fee of the healthcare appointment that was missed.
- If you require a follow-up consultation with a <u>doctor or nurse practitioner</u> to discuss an <u>ongoing</u> issue or if you have been asked to make an appointment to discuss test results, please be aware that these visits will incur a full consultation fee.
- Email Advice: The fee for this service is at the discretion of the doctor.
- Referral Charge:
  - Referral to Private Specialist. \$20.00. \$15.00 CSC
  - Referral to Public Hospital Specialists. \$10.00. \$ 5.00 CSC